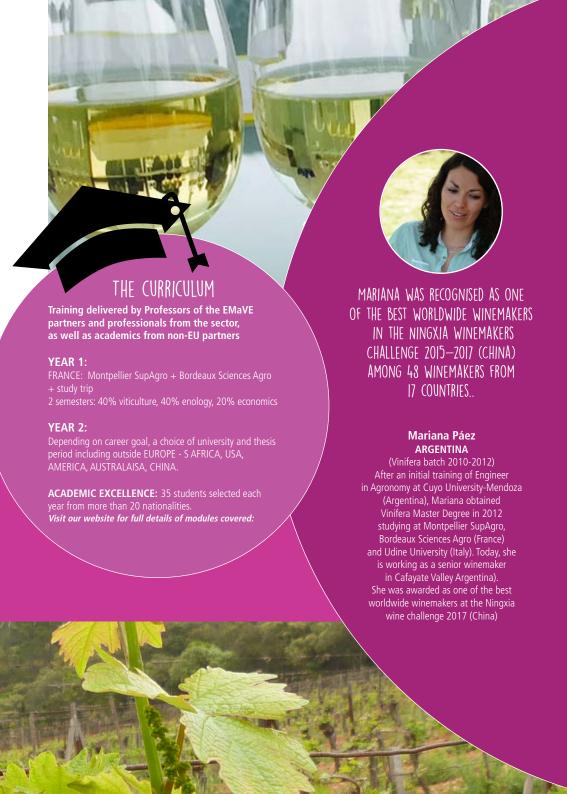

## EUROMASTER VINIFERA 2019 : VINIFERA

The Euromaster Vinifera, MSc in the field of vine and wine, is currently enjoying a high international reputation among the stakeholders of the professional sector. This innovative programme is managed by the european consortium 'EMaVE', in association with international universities, organisations and private companies recognised for their expertise in this field.

Labelled as a success story by the European Commission since 2015.

The programme offers an innovative curriculum that meets the needs of academic institutes and international companies. All students benefit from the expertise of professors from recognized international universities in the vine and reinforce their sciences. and knowledge through daily exchanges with their classmates coming from around 20 different countries. In the end, these young professionals acquire international management skills, linked to their global flexible vision and cultural intelligence!

### VINIFERA: INNOVATIONS

- **⊖** New academic track outside Europe
- **Optional summer** courses, continuous training for professionals by choice of modules
- **⊖** Strengthening Digital Pedagogy: "Mooc Vine & Wine"
- Agreements with international companies: Complementary internships, Job opportunities